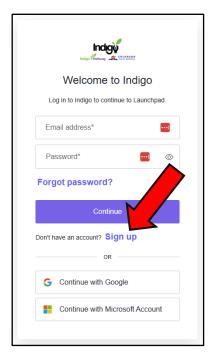

- 1. Open an incognito/private browser and go to indigolaunchpad.com/explore-pathway. Click the **Login to LaunchPad** button.
- On the next screen, click on **Sign Up** below the Continue button. DO NOT enter the email and password on this page.