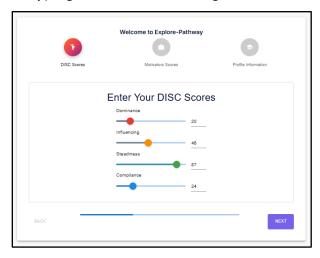

4. Enter the individual's DISC scores from their report or TTI information page. You can enter the scores by using the sliders, typing in a number, or using the arrows in each box. Click Next.

5. Enter the individual's Motivator scores from their report or TTI information page. You can enter the scores by using the sliders, typing in a number, or using the arrows in each box. Note that the order of Motivators on this screen will likely not be the same as the order in the individual's results. Click Next.