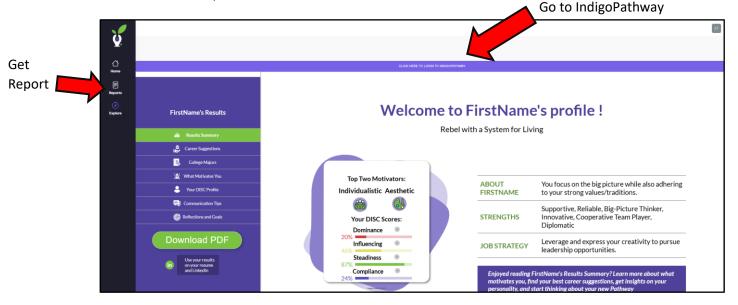

6. Enter the remaining profile information and select the gender for the results. Click Submit.

7. You will see the Explore tab of Indigo LaunchPad, with access to the full IndigoPathway through the purple banner at the top. You can also go to Reports on the left to see the individual's TTI report.