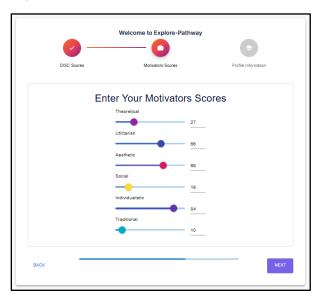

4. Enter the individual's DISC scores from their report or TTI information page. You can enter the scores by using the sliders, typing in a number, or using the arrows in each box. Click Next.

5. Enter the individual's Motivator scores from their report or TTI information page. You can enter the scores by using the sliders, typing in a number, or using the arrows in each box. Note that the order of Motivators on this screen will likely not be the same as the order in the individual's results. Click Next.