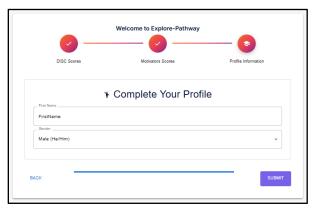

4. Enter the individual's DISC scores from their report or TTI information page. You can enter the scores by using the sliders, typing in a number, or using the arrows in each box. Click Next.

5. Enter the individual's Motivator scores from their report or TTI information page. You can enter the scores by using the sliders, typing in a number, or using the arrows in each box. Note that the order of Motivators on this screen will likely not be the same as the order in the individual's results. Click Next.

6. Enter the remaining profile information and select the gender for the results. Click Submit.

7. You will see the Explore tab of Indigo LaunchPad, with access to the full IndigoPathway through the purple banner at the top. You can also go to Reports on the left to see the individual's TTI report.