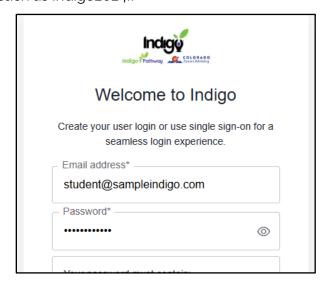

3. The next screen will look similar but will say "Create your user login or use single sign-on for a seamless login experience." at the top. Fill in the email that the individual used to take the TTI assessment. It must be the same email to connect to their TTI results. Also enter a temporary password, such as Indigo2024!!